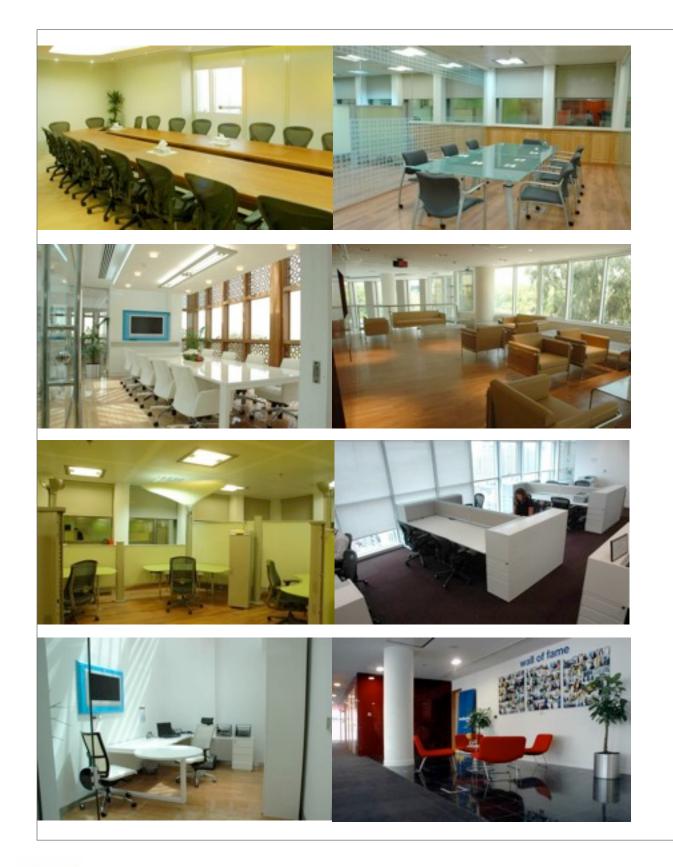

## TRANSFORMING VISION INTO REALITY

At H2O Concepts we endeavor to help clients maximize their business potential, by shaping spaces that meet the needs of the work force, and project a desired image.

Product lines include an extensive choice of cutting edge furniture systems and free-standing furniture, which encompass the full spectrum of industry settings.

Offices, conference spaces, auditoriums, hotels, hospitals and educational institutions are all catered for.

While clients can select furnishing options from a variety of brands, all offer equally superior quality in construction and finish.

Abu Dhabi Dubai

al rahma tower next to rawda rotana hotel, Airport Road Sheikh Zayed Road

WORK ENVIRONMENTS OF THE 21ST CENTURY ARE SPACES THAT REFLECT A COMPANY'S BRAND **IDENTITY** AND SPIRIT

Project Management services are based on a process of mutual consultation - incorporating feasibility studies, space planning, interior design, supply, installation and maintenance of furniture and accessories.